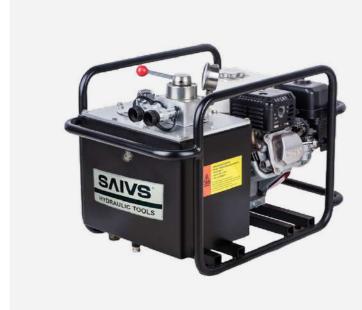

# **PGM, Gasoline Engine Hydraulic Pump**

### Product description:

Pump Type: Gasoline pump Reservoir Capacity: 35.0 L

Flow at Rated Pressure: 1.3-9.0L/min

Maximum Operating Pressure: 700 bar/10000 PSI

Output: Single and Double Acting

Weight: 40 kg

Manufacturer: SAIVS Country of Origin: China Minimum Order: 1 Piece

| Pump Type     | Model Number | Output                      | Oil reserves<br>(L) | Oil Capacity<br>(L) | Pressure<br>(bar) | Low-Flow (L/min) | High-Flow (L/min) | Weight<br>(kg) | Packaging Size (mm) |
|---------------|--------------|-----------------------------|---------------------|---------------------|-------------------|------------------|-------------------|----------------|---------------------|
| Gasoline pump | PGM          | Single and<br>Double Acting | 35                  | 30                  | 700               | 9                | 1.3               | 40             | 620×420×430         |