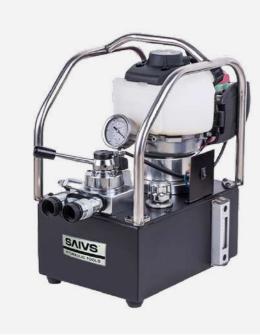

# **PGM-LM, Gasoline Engine Hydraulic Pump**

### Product description:

Pump Type: Gasoline pump Reservoir Capacity: 10.7 L

Flow at Rated Pressure: 0.3-2.5 L/min

Maximum Operating Pressure: 700 bar/10000 PSI

Output: Single and Double Acting

Weight: 18.5 kg

Manufacturer: SAIVS Country of Origin: China Minimum Order: 1 Piece

| Pump Type        | Model<br>Number | Output                     | Oil Tank Volum<br>e (L) | Oil Capacity<br>(L) | Power<br>Model | Low-Flow<br>(L/min) | High-Flow<br>(L/min) | Weight (kg) | Packaging Size<br>(mm) |
|------------------|-----------------|----------------------------|-------------------------|---------------------|----------------|---------------------|----------------------|-------------|------------------------|
| Gasoline<br>pump | PGM(LM)         | Single and<br>DoubleActing | 10.7                    | 8.5                 | EHO35          | 2.5                 | 0.3                  | 18.5        | 140×240×320            |