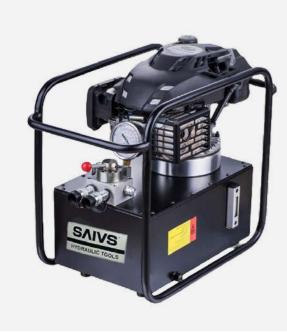

# **PGM-L, Gasoline Engine Hydraulic Pump**

# Product description:

Pump Type: Gasoline pump Reservoir Capacity: 33 L

Flow at Rated Pressure: 1.3-9.25 L/min

Maximum Operating Pressure: 700 bar/10000 PSI

Output: Single and Double Acting

Weight: 58 kg

Manufacturer: SAIVS Country of Origin: China Minimum Order: 1 Piece

| Pump Type        | Model<br>Number | Output                     | Oil Tank<br>Volume (L) | Oil Capacity<br>(L) | Power Mo<br>del | Low-Flow<br>(L/min) | High-Fow (L/min) | Weight (kg) | Packaging Size<br>(mm) |
|------------------|-----------------|----------------------------|------------------------|---------------------|-----------------|---------------------|------------------|-------------|------------------------|
| Gasoline<br>pump | PGM(L)          | Single and<br>DoubleActing | 33                     | 28                  | DOV7500         | 9.25                | 1.3              | 58          | 655×375×610            |