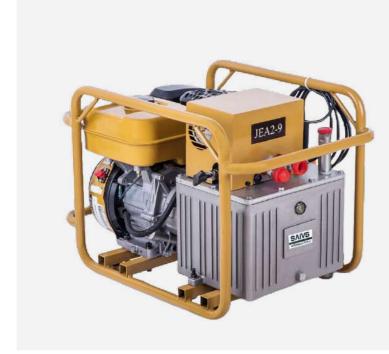

## **JEA2-9, Gasoline Engine Hydraulics Wrench Pump**

## Product description:

Pump Type: Gasoline Engine Hydraulics Wrench

pump

Reservoir Capacity: 33 L

Flow at Rated Pressure: 1.1-10.0 L/min

Maximum Operating Pressure: 700 bar/10000 PSI

Output: Single and Double Acting

Weight: 45 kg

Manufacturer: SAIVS Country of Origin: China Minimum Order: 1 Piece

| Pump Type                                    | Model<br>Number | Output                         | 0i ITank<br>Volume<br>(L) | Oil Capacity<br>(L) | Power<br>(HP) | Power<br>Model | Low-Flow<br>(L/min) | High-Flow<br>(L/min) | Weight (kg) | Packaging Size<br>(mm) |
|----------------------------------------------|-----------------|--------------------------------|---------------------------|---------------------|---------------|----------------|---------------------|----------------------|-------------|------------------------|
| Gasoline Engine<br>Hydraulics Wrench<br>pump | JEA2-9          | Single and<br>Double<br>Acting | 33                        | 28                  | 6.0           | SUBARU         | 10                  | 1.1                  | 45          | 620×415×420            |