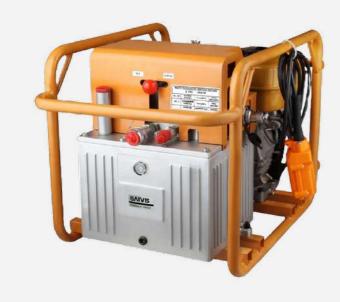

## HPE-4, Gasoline Engine Hydraulic Pump

## Product description:

Pump Type: Gasoline pump Reservoir Capacity: 10 L Flow at Rated Pressure: 1.2-9.5 L/min Maximum Operating Pressure: 700 bar/10000 PSI Output: Single and Double Acting Weight: 45 kg Manufacturer: SAIVS Country of Origin: China Minimum Order: 1 Piece

| Pump Type        | Model<br>Number | Output           | 0ilTank<br>Volume (L) | Oil Capacity<br>(L) | Power            | Model                   | Low-Flow<br>(L/min) | High-Flow<br>(L/min) | Weight<br>(kg) | Packaging Size<br>(mm) |
|------------------|-----------------|------------------|-----------------------|---------------------|------------------|-------------------------|---------------------|----------------------|----------------|------------------------|
| Gasoline<br>pump | HPE-4           | Double<br>Acting | 10                    | 7.0                 | 6.0PS<br>Four-St | 3600RPM<br>troke Engine | 9.5                 | 1.2                  | 45             | 635×410×420            |